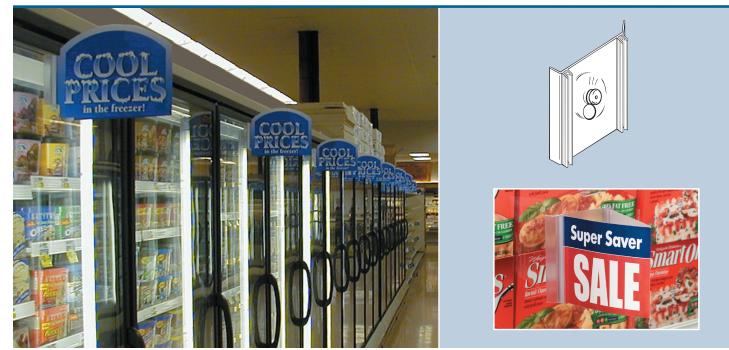

## SuperGrip<sup>®</sup> Suction Cup 3-D Sign Holder

## Features and Benefits

- Creates three-dimensional aisle signage
- Features SuperGrip<sup>®</sup> brand holding power
- Integrated suction cup attaches to glass surfaces
- Holds material up to .080" thick
- SuperGrip<sup>®</sup> tracks are 4" long and 2.5" apart
- ◆ 3.6875" W x 3.9375" H x .75" D
- Clear PVC

## Transform glass fixtures into promotional space

Add high-impact, three-dimensional flag signage to glass fixtures with the SuperGrip® Suction Cup 3-D Sign Holder.

Cooler doors, windows, counters, fixtures and any other glass surface can be transformed into viable selling and promotional space for increased sales and maximum profits.